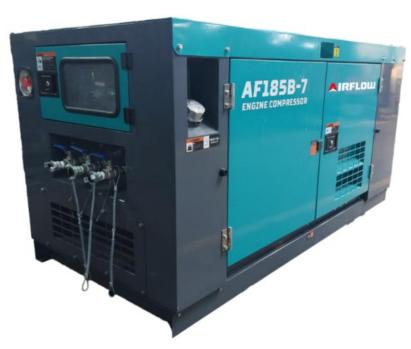

## **Technical Specifications**

|                          |                           | •                                             |  |
|--------------------------|---------------------------|-----------------------------------------------|--|
| BRAND & MODEL            |                           | AIRFLOW AF185B-7                              |  |
| Туре                     |                           | Rotary Twin Screw, Single-stage, Oil-Cooled   |  |
| Free Air Delivery        | m³/min                    | 5.2                                           |  |
| Rated Operating Pressure | kg/cm <sup>2</sup> (PSIG) | 7 (100)                                       |  |
| Receiver Tank Capacity   | m <sup>3</sup>            | 0.03                                          |  |
| Air Outlets              | рс                        | 20A (3/4") x 3                                |  |
| ENGINE                   |                           |                                               |  |
| Make & Model             | RAYWIN 4D24T00/A          |                                               |  |
| Туре                     | V                         | Water Cooled, Direct Injection, Turbo Charged |  |
| No. of Cylinder          | 4                         |                                               |  |
| Total Displacement       | СС                        | 2449                                          |  |
| Rated Output             | kW/rpm                    | 36.8/2400                                     |  |
| Fuel Tank Capacity       | L                         | 80                                            |  |
| Lubrication Oil Capacity | L                         | 9.5                                           |  |
| UNIT                     |                           |                                               |  |
| Dimensions (L x W x H)   | mm                        | 2100 x 980 x 1100                             |  |
| Weight (Dry)             | kg                        | 930                                           |  |
| Weight (Wet)             | kg                        | 1010                                          |  |