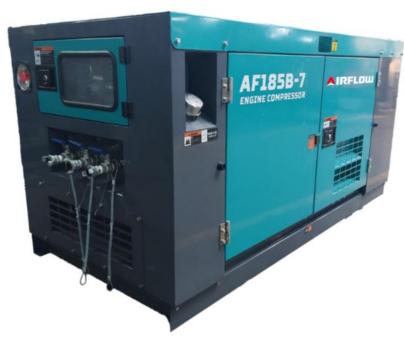

## **Technical Specifications**

|                          |                           | •                                             |  |
|--------------------------|---------------------------|-----------------------------------------------|--|
| BRAND & MODEL            |                           | AIRFLOW AF185B-7                              |  |
| Туре                     |                           | Rotary Twin Screw, Single-stage, Oil-Cooled   |  |
| Free Air Delivery        | m³/min                    | 5.2                                           |  |
| Rated Operating Pressure | kg/cm <sup>2</sup> (PSIG) | 7 (100)                                       |  |
| Receiver Tank Capacity   | m <sup>3</sup>            | 0.03                                          |  |
| Air Outlets              | рс                        | 20A (3/4") x 3                                |  |
| ENGINE                   |                           |                                               |  |
| Make & Model             | RAYWIN 4D24T00/A          |                                               |  |
| Туре                     | V                         | Water Cooled, Direct Injection, Turbo Charged |  |
| No. of Cylinder          |                           | 4                                             |  |
| Total Displacement       | СС                        | 2449                                          |  |
| Rated Output             | kW/rpm                    | 36.8/2400                                     |  |
| Fuel Tank Capacity       | L                         | 80                                            |  |
| Lubrication Oil Capacity | L                         | 9.5                                           |  |
| UNIT                     |                           |                                               |  |
| Dimensions (L x W x H)   | mm                        | 2100 x 980 x 1100                             |  |
| Weight (Dry)             | kg                        | 930                                           |  |
| Weight (Wet)             | kg                        | 1010                                          |  |