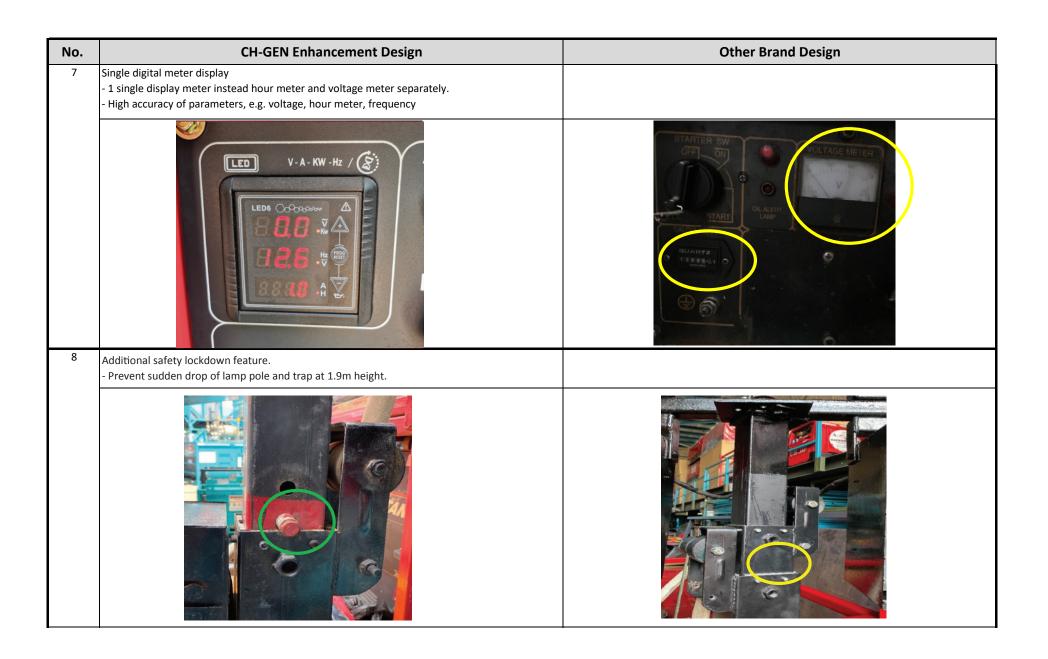

## PL/40L & 1KL (5KVA) – Enhancement Features

| No. | CH-GEN Enhancement Design                                                                                              | Other Brand Design                     |
|-----|------------------------------------------------------------------------------------------------------------------------|----------------------------------------|
| 1   | Protection Rack - Protect the body of generator and allow to fix additional items such as drip tray, swivel wheel etc. |                                        |
|     | CHOOM MUAT  DRP TRAY                                                                                                   | Bohc                                   |
| 2   | Built-in drip tray - To contain any spills and leaks from the engine.                                                  |                                        |
|     | - Allows easy housekeeping & convenient for lifting.                                                                   |                                        |
|     | IS/395 LEIM 10                                                                                                         | LUG7500S SUPER SILENT DIESEL GENERATOR |

| No. | CH-GEN Enhancement Design                                                                                                                      | Other Brand Design |
|-----|------------------------------------------------------------------------------------------------------------------------------------------------|--------------------|
| 3   | Swivel wheels with built in brake feature From unidirectional to 360° directional Able to move the generator to smaller locations more easily. | Other Brand Design |
|     | DRIP TRAY                                                                                                                                      | PIKO GO            |
| 4   | Enlarged engine oil capacity - Enables longer maintenance intervals, e.g. 30 -45 days.                                                         |                    |
|     | - Do not have to top up engine oil every 1-2 weeks.                                                                                            |                    |
|     |                                                                                                                                                | G 2 1 S            |