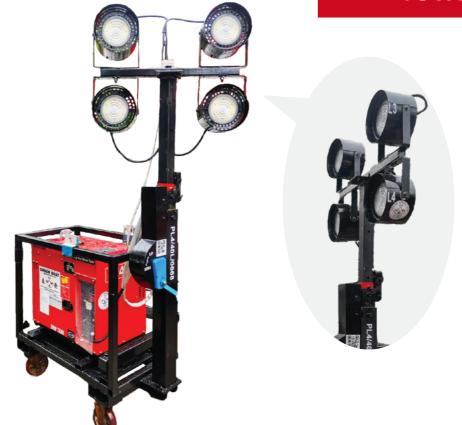

## **TOWER LIGHT**

## **Technical Specifications**

| BRAND & MODEL             | CH-GEN TOWER LIGHT 4 x 400W LED |                          |  |  |
|---------------------------|---------------------------------|--------------------------|--|--|
| LED LIGHT                 |                                 |                          |  |  |
| Lumens                    | lm                              | 60,000                   |  |  |
| Lux @ 10M distance        | lux (Eavg/ Emax)                | 380 / 588                |  |  |
| LED Type                  | BRIDGELUX / PHILLIPS            |                          |  |  |
| LED Angle                 | (°)                             | 60                       |  |  |
| Driver                    | MEANWELL                        |                          |  |  |
| GENERATOR                 |                                 |                          |  |  |
| Make & Model              | CH-GEN CHDG-5SPK                |                          |  |  |
| Fuel Tank Capacity        | L                               | 15                       |  |  |
| Fuel Consumption          | L/Hr                            | 0.65                     |  |  |
| Diesel Generator Capacity | kVA                             | 4.5 / 5.0 (Single Phase) |  |  |
| Frequency                 | Hz                              | 50 / 60                  |  |  |
| Starting System           | Battery                         |                          |  |  |
| Weight                    | kg                              | 350                      |  |  |
| Sound Level (at 7m)       | db(A)                           | 68                       |  |  |
| UNIT                      |                                 |                          |  |  |
| Dimension (L x W x H)     | mm                              | 1250 x 700 x2350         |  |  |
| Max Height                | mm                              | 3800                     |  |  |