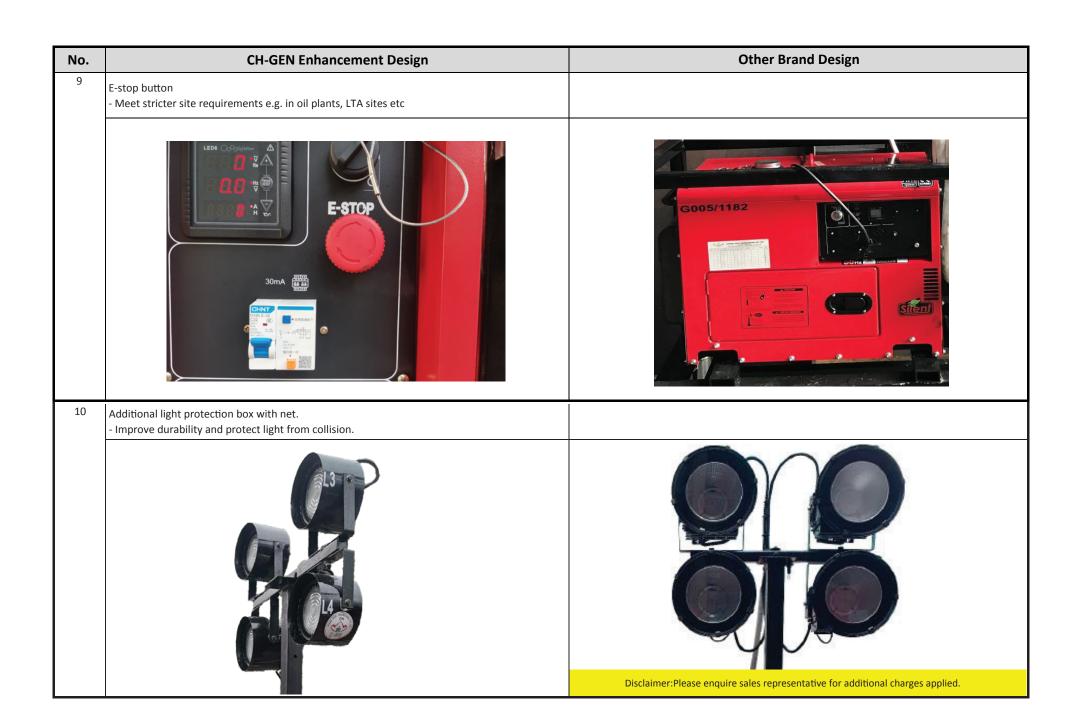

| No. | CH-GEN Enhancement Design                                                                                                                                                                                                        | Other Brand Design |
|-----|----------------------------------------------------------------------------------------------------------------------------------------------------------------------------------------------------------------------------------|--------------------|
| 5   | Steel fuel tank net filter - Extended fuel tank net filter to trap more contaminant while maintaining visibility of fuel oil level in the tank; to allow longer maintenance periods Enables longer maintenance intervals         |                    |
| 6   | Fuel-water separator filter in diesel main line                                                                                                                                                                                  |                    |
|     | - The original small filter gets choked quickly, therefore requires more frequent maintenance Fuel-water separator serves to separate water and dirt from fuel that is entering the engine Enables longer maintenance intervals. |                    |
|     |                                                                                                                                                                                                                                  |                    |